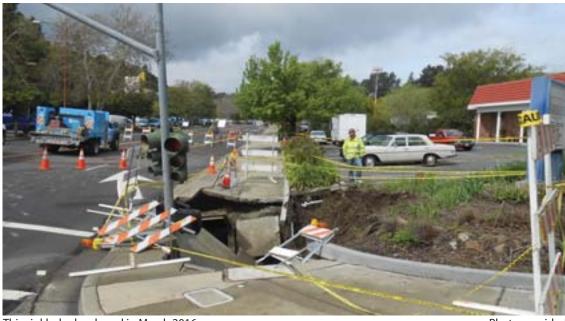

### Moraga stormwater fee ballot

... continued from page A4

This sinkhole developed in March 2016

said that they would not support the fee because either they did not trust the proposition 218 process, or they thought that the process was being rushed when millions of dollars will be coming back to the town sooner or later, or that the est property owner in the Rheem town had been spending money for other projects, on consultants or legal fees when the resources should have been prioritized to maintain the town's assets.

Approximately seven residents High School and Saint Mary's lapse of the culvert under Rheem College. These large entities will Boulevard and that the chamber therefore supported funding a plan impermeable surfaces that cause to prevent future infrastructure